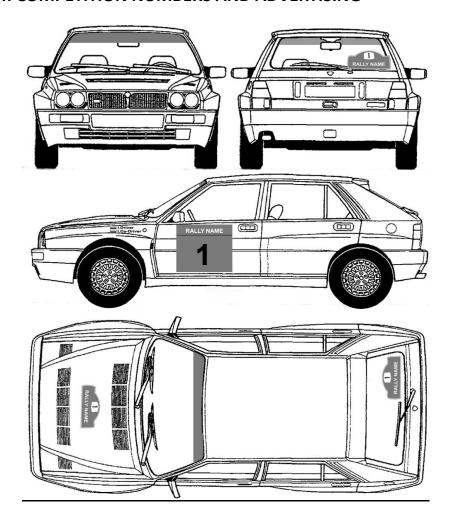

#### 6. ADVERTISING & IDENTIFICATION

#### 6.1 Compulsory advertising

- on the competition numbers: LOCMAN ITALY MOBY TOREMAR BARDAHL BANCA CENTRO TOSCANA UMBRIA - SMS CENTRO - SARA ASSICURAZIONI - AUTOMOBILE CLUB LIVORNO – GRUPPO RAGAZZI – RACE ELBA
- on the rally plates: LOCMAN ITALY.

#### 6.2 Optional advertising

10x40 cm sticker "GIGONI" (if accepted, it will must compulsorily applied on the left front fender)