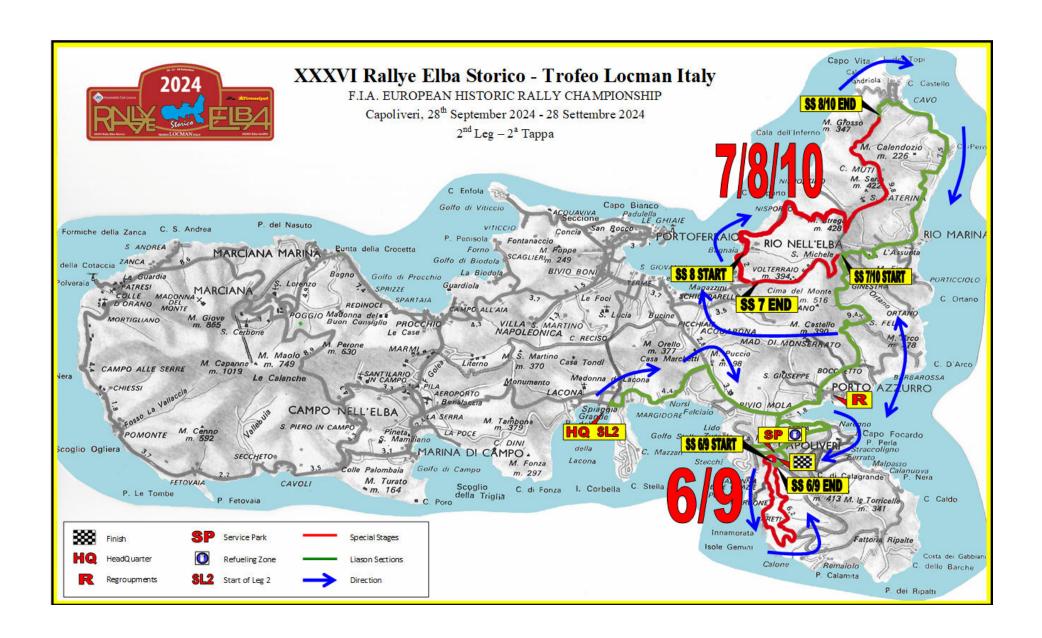

| 13               |  |  |  |  |
| XXXVI Rallye ELBA Storico |                                       |                                                                        |                  |  |  |  |  |
| 5                         |                                       | Nr. SS / N° PS                                                         | 10               |  |  |  |  |
| 28                        | 1                                     | Nr. T.C / N° C.O.                                                      | 30               |  |  |  |  |
|                           | 36,31%  2 <sup>nd</sup> Leq / 2º Tap; | 36,31% 63,69%  2**d Leq / 2** Tappa  2  12  XVI Rallye ELBA Storico  5 | 36,31% 63,69%  2 |  |  |  |  |

40,48%

59,52%

tdt rally elba storico FIA 2024 v. 1.18.5.xls





#### **APPENDIX 2. RECONNAISSANCE SCHEDULE**

Each crew is limited to 4 passages on each Special Stage.

Special Stages run twice are considered to be one Special Stage.

Recce is available during the following time periods:

• Wednesday 25.09.2024 Time: 10:00 - 22:00

• Thursday 26.09.2024 Time: 10:00 - 22:00

|        | SS                             | 25.09.2024  | 26.09.2024  |  |
|--------|--------------------------------|-------------|-------------|--|
| 1 3    | Monumento                      | 10:00-22:00 | 10:00-22:00 |  |
| 2      | Marciana Marina-Marciana-Campo | 10:00-22:00 | 10:00-22:00 |  |
| 4      | Due Mari                       | 10:00-22:00 | 10:00-22:00 |  |
| 5      | Capoliveri                     | 10:00-22:00 | 10:00-22:00 |  |
| 6<br>9 | Innamorata – Anna Pucc