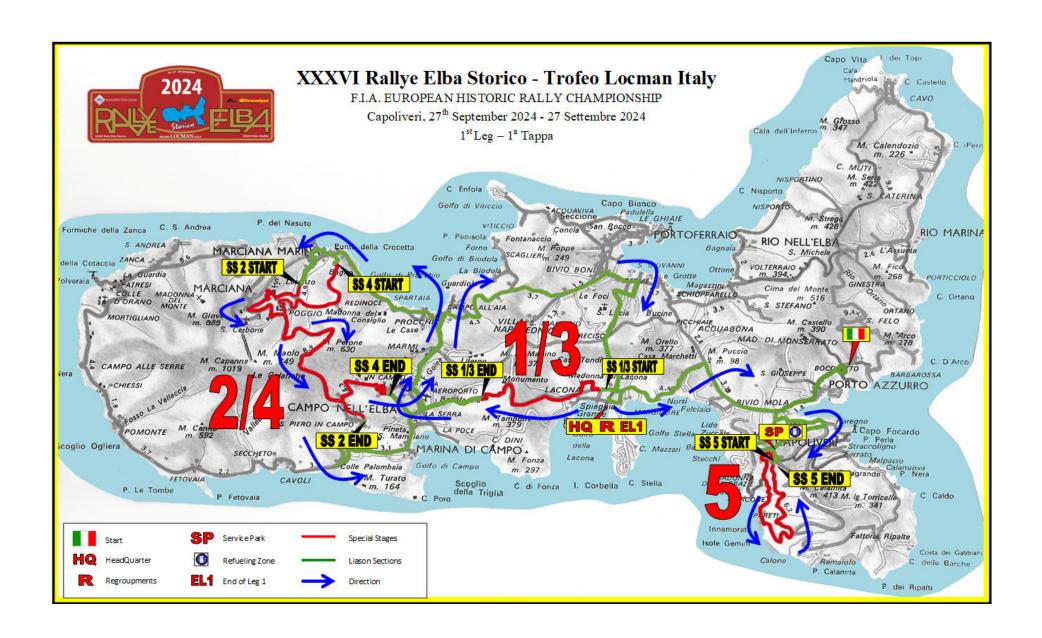

| 1st Leg/1s Tappa                         |              |                                             |                              |                                    |                                       |                                    |                  |                                                 |

| 1st Leq / 1º Tappa             |    |                   |    |  |  |  |
|--------------------------------|----|-------------------|----|--|--|--|
| Nr. Sections / N° Sezioni      | 3  | Nr. SS / N° PS    | 5  |  |  |  |
| Nr. Road Sections / N° Settori | 16 | Nr. T.C / N° C.O. | 17 |  |  |  |

tdt raily eiba storico FIA 2024 v. 1.18.5.xis



#### XXXVI Rallye Elba Storico - Trofeo Locman Italy



FIA European Historic Rally Championship

Capoliveri, 28<sup>th</sup> September 2024 - 28 Settembre 2024

| _                 | 2 <sup>re</sup> Leg / 2 <sup>s</sup> Tappa |     |    |                                             |                              |                                          |                                       |                                    |                  |                                                 |
|-------------------|--------------------------------------------|-----|----|---------------------------------------------|------------------------------|------------------------------------------|---------------------------------------|------------------------------------|------------------